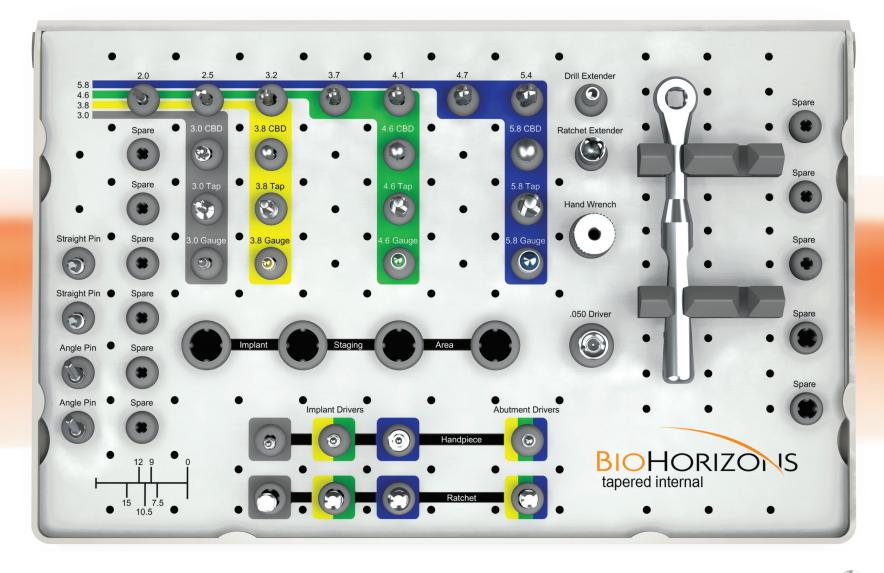

## tapered internal surgical kit (TSK3000)

Includes the instrumentation required to place: Tapered Plus, Tapered Internal, Tapered 3.0 and Laser-Lok 3.0.

Spare slots can be used to hold preferred surgeon instrumentation such as stop drills and extended shank drills. The implant staging area is designed to temporarily secure implant vials during surgery only. Do not attempt to sterilize implant vials in the surgical tray.