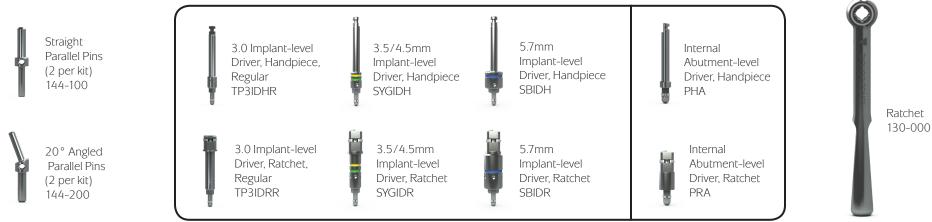

## tapered internal surgical kit (TSK3000)

Includes the instrumentation required to place: Tapered Plus, Tapered Internal, Tapered 3.0 and Laser-Lok 3.0.

Spare slots can be used to hold preferred surgeon instrumentation such as stop drills and extended shank drills. The implant staging area is designed to temporarily secure implant vials during surgery only. Do not attempt to sterilize implant vials in the surgical tray.