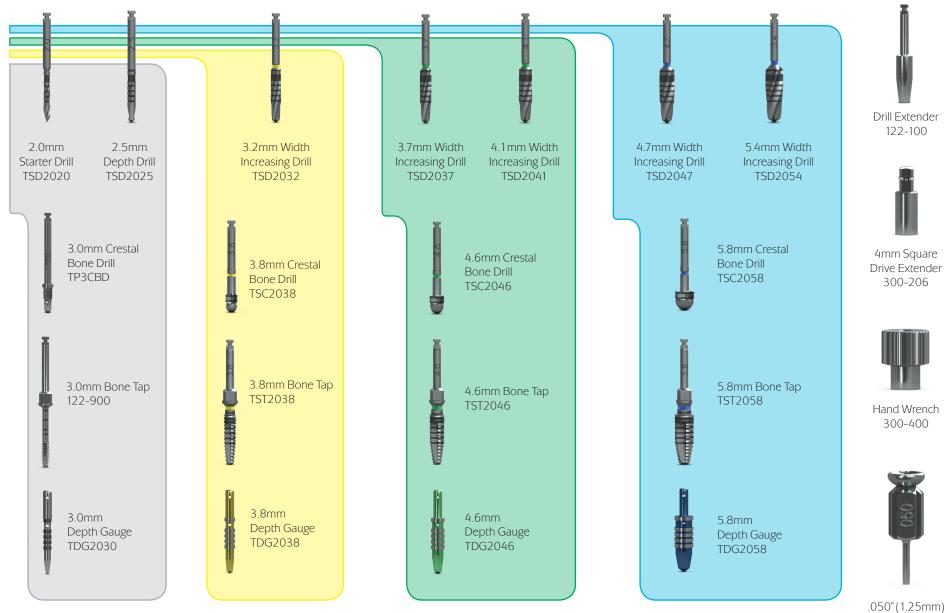

## tapered internal surgical kit (TSK3000)

Includes the instrumentation required to place: Tapered Plus, Tapered Internal, Tapered 3.0 and Laser-Lok 3.0.

Spare slots can be used to hold preferred surgeon instrumentation such as stop drills and extended shank drills. The implant staging area is designed to temporarily secure implant vials during surgery only. Do not attempt to sterilize implant vials in the surgical tray.